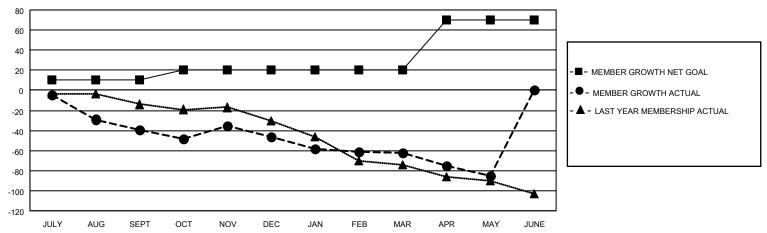

## GOALS AND ACTUAL MEMBERS CUMULATIVE

| DROPPED CLUBS: 2  |     | 35 CLUBS OF 103 ADDED 1 OR MORE | GENDER DISTRIBUTION             |                |    |
|-------------------|-----|---------------------------------|---------------------------------|----------------|----|
|                   |     | NEW MEMBERS                     | MALE                            | 1,574 (76.59%) |    |
|                   |     |                                 | FEMALE                          | 481 (23.41%)   |    |
| DROPPED MEMBERS   |     |                                 |                                 |                |    |
| DECEASED          | 19  | CLICK HERE FOR CUMULATIVE       | TOTAL FAMILY UNIT MEMBERS       |                | 40 |
| CLUB CANCELLED 10 |     | MEMBERSHIP DATA                 |                                 |                |    |
| OTHER             | 168 |                                 | FAMILY MEMBERS PAYING HALF DUES |                | 20 |
| TOTAL             | 197 |                                 | 5020                            |                |    |